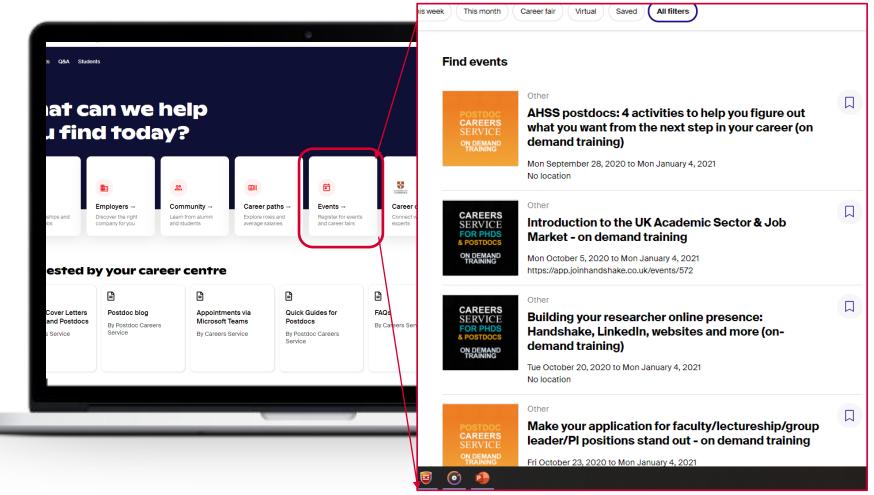

shake





### **Careers Service website**



We are here to help!





### **Careers Service platform**

# **i i** Handshake

- Virtual appointments with postdoc careers advisers
- Register for webinars, events, workshops, fairs
- Access key resources including our CV guide
- Directly connect with employers and view opportunities





### How to access Handshake

Join Handshake following www.careers.cam.ac.uk/activate-your-handshake-account

Choose "postdoctoral researcher" for level of study

When prompted, fill out a quick questionnaire from our Information Team





### Your profile on Handshake







#### **Navigating Handshake**



Career Centre – access to appointments, resources, workshops and events





# Events tailored to the postdocs community

#### **Navigating Handshake**







### Download our flagship publication from Handshake resources



CAREERS SERVICE GET READY TO APPLY PUT TOGETHER YOUR CV WRITE YOUR APPLICATION SAMPLE CV5 & FURTHER HELP

CVs & COVER LETTERS FOR PhDs & POSTDOCS





#### Follow us!

CAREERS SERVICE

#### Twitter @unicamcareers

Blog https://postdoccareers. edublogs.org/



#### **Register today:**

www.careers.cam.ac.uk/activateyour-handshake-account

#### Web:

www.careers.cam.ac.uk/careerssupport-postdocs

#### Email:

#### postdocs@careers.cam.ac.uk