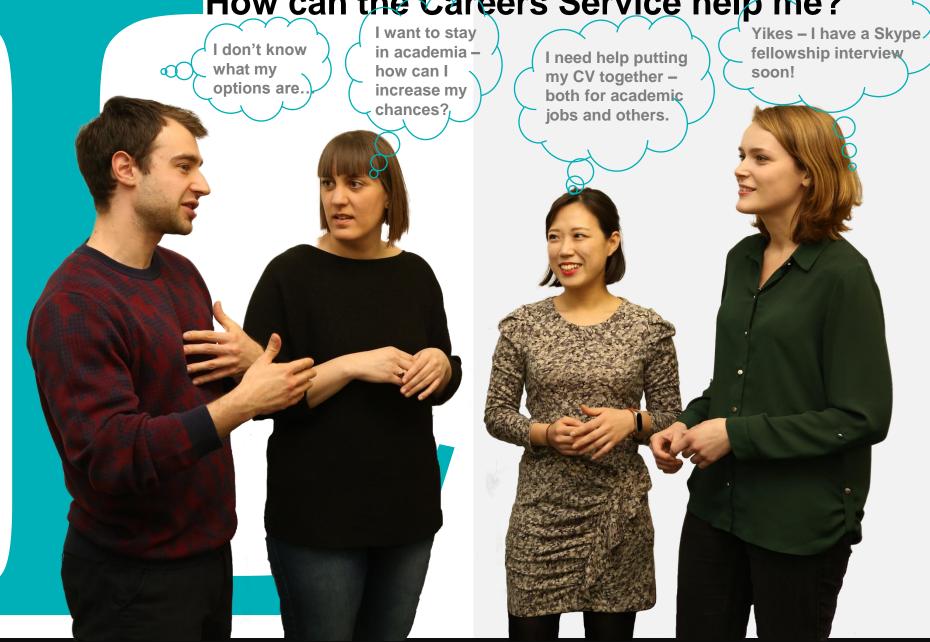

### How can the Careers Service help me?

### What kind of help suits you?

**Do you want to focus on your individual needs?** Book an individual online appointment

**Do you enjoy learning through experience and with others?** Try one of our interactive live virtual and on-demand workshops

**Do you like to hear from the experts?** Attend one of our panel events (online Q&A sessions and recorded interviews available)

#### Do you prefer to read about it?

Visit our website or access other resources, including our CV book, through the Career Centre on Handshake