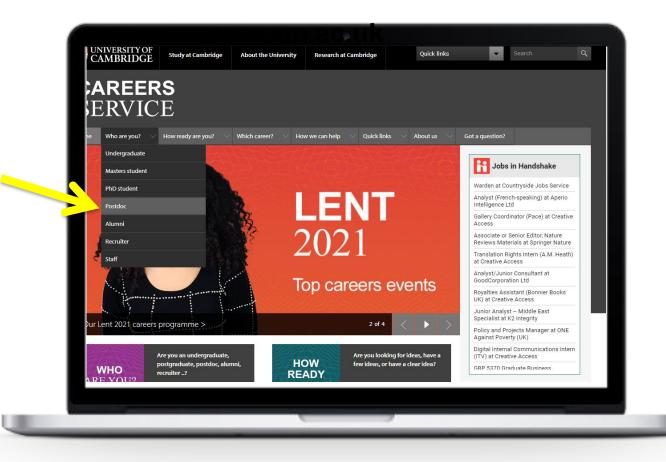

### How to access Handshake

Join Handshake following www.careers.cam.ac.uk/activate-your-handshake-account

Choose "postdoctoral researcher" for level of study

When prompted, fill out a quick questionnaire from our Information Team