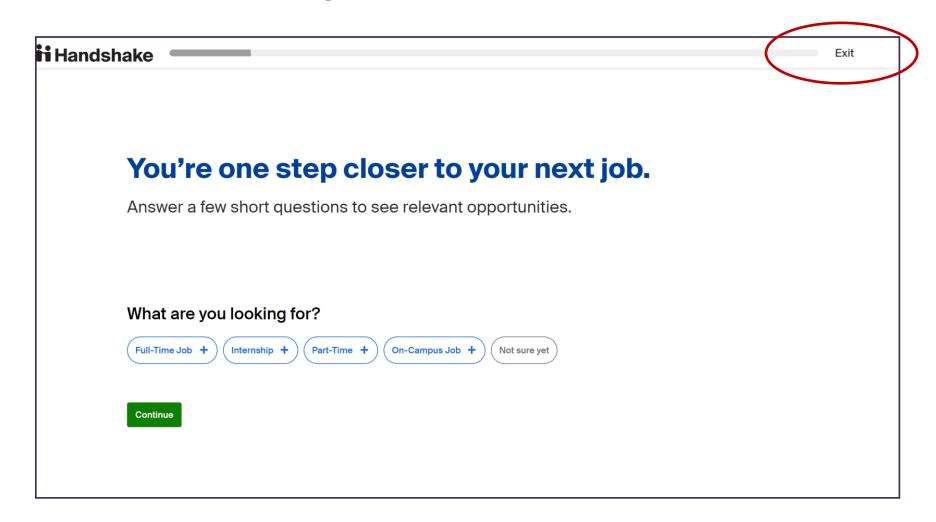

### How to access Handshake

Join Handshake following www.careers.cam.ac.uk/activate-your-handshake-account

Choose "postdoctoral researcher" for level of study

When prompted, fill out a quick questionnaire from our Information Team

### Your profile on Handshake