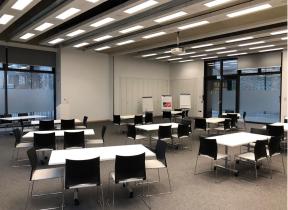

## **Sanders Hall**

## University of Cambridge Postdoc Academy

## Postdoc Centre @ Eddington

- Maximum capacity: Up to 100 people lecture-style, 70 people cabaret style
- Partition wall may be closed for separate presentation & breakout spaces
- Maximum capacity with partition wall closed: Up to 70 people lecturestyle, 50 people cabaret style
- Equipment:
  - o Lectern
  - o Projector & Speakers w/HDMI
  - o Microphones (1x Lectern, 1x Handheld, 1x Lapel)
  - o 2x Hearing loop
  - o WiFi UniOfCam & Eduroam
- Room layout examples;
  Lecture-style, wall open

Cabaret-style, wall open





Lecture-style, wall closed