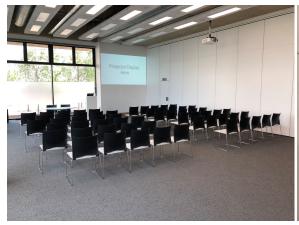

## **Sanders Hall**

## University of Cambridge Postdoc Academy

## Postdoc Centre @ Eddington

- Maximum capacity: Up to 100 people lecture-style, 70 people cabaret style
- Partition wall may be closed for separate presentation & breakout spaces
- Maximum capacity with partition wall closed: Up to 70 people lecturestyle, 50 people cabaret style
- Equipment:
  - o Lectern
  - o Projector & Speakers w/HDMI
  - o Microphones (1x Lectern, 1x Handheld, 1x Lapel)
  - o 2x Hearing loop
  - o WiFi UniOfCam & Eduroam
- Room layout examples;
  Lecture-style, wall open

Cabaret-style, wall open





Lecture-style, wall closed