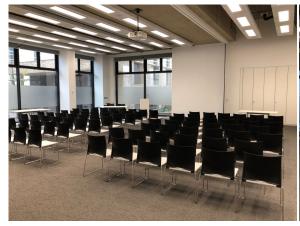

## Postdoc Centre @ Eddington

- Maximum capacity: Up to 100 people lecture-style, 70 people cabaret style
- Partition wall may be closed for separate presentation & breakout spaces
- Maximum capacity with partition wall closed: Up to 70 people lecturestyle, 50 people cabaret style
- Equipment:
  - o Lectern
  - o Projector & Speakers w/HDMI
  - o Microphones (1x Lectern, 1x Handheld, 1x Lapel)
  - o 2x Hearing loop
  - o WiFi UniOfCam & Eduroam
- Room layout examples;
  Lecture-style, wall open

Cabaret-style, wall open

Lecture-style, wall closed