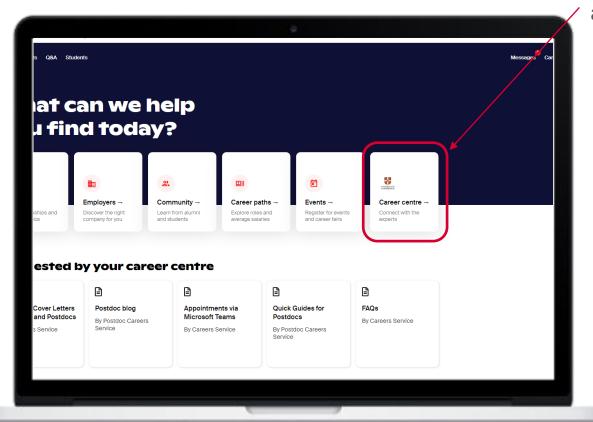

# **Navigating Handshake**

Career Centre – access to appointments, resources, workshops and events