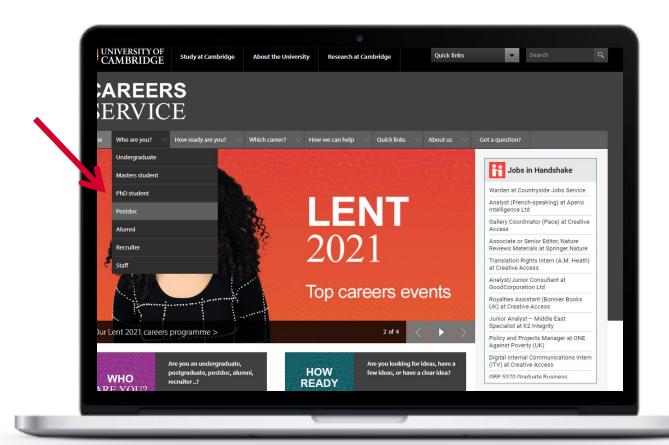

# How to access the Careers Service

Join Handshake following www.careers.cam.ac.uk/activate-your-handshake-account

Choose "postdoctoral researcher" for level of study

When prompted, fill out a quick questionnaire from our Information Team

# Your profile on Handshake

**Level of study = Postdoctoral Researcher** 