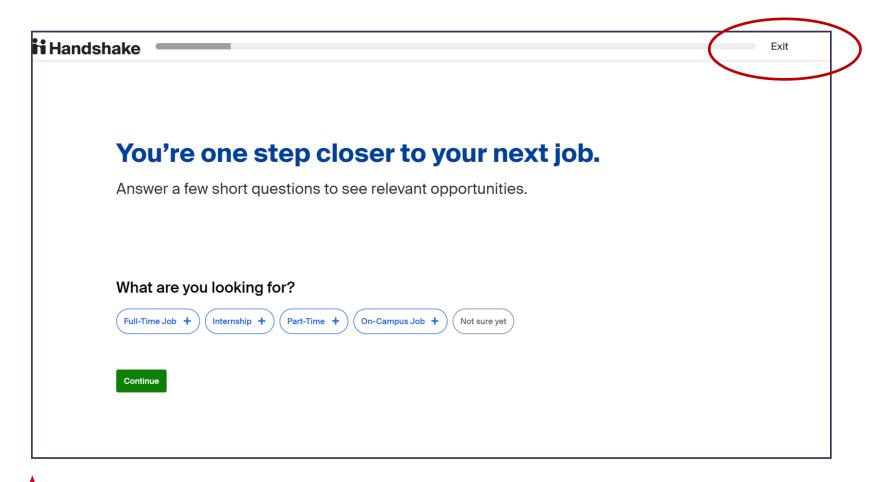

# How to access the Careers Service

Join Handshake following www.careers.cam.ac.uk/activate-your-handshake-account

Choose "postdoctoral researcher" for level of study

When prompted, fill out a quick questionnaire from our Information Team

# Your profile on Handshake

**Level of study = Postdoctoral Researcher** 