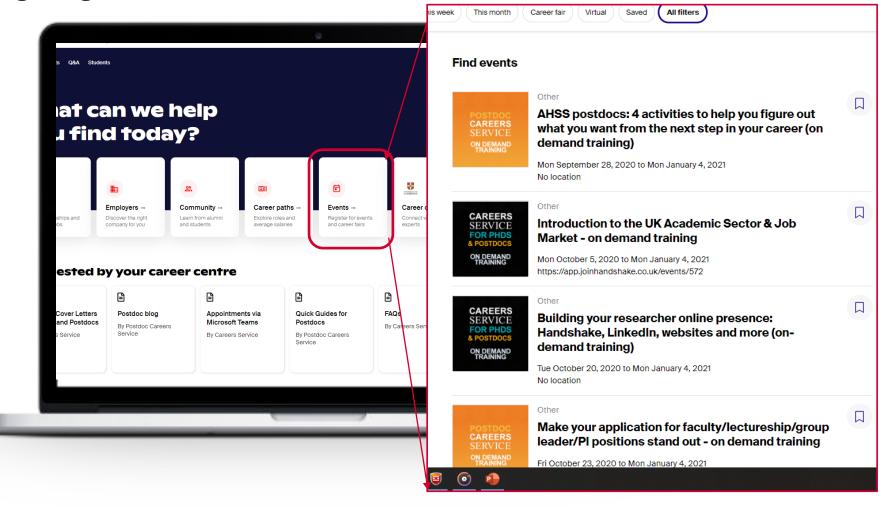

areer Centre on Handshake





# Careers Service platform Handshake

- Virtual appointments with postdoc careers advisers
- Register for webinars, events, workshops, fairs
- Access key resources including our CV guide
- Directly connect with employers and view opportunities

















# How to access the Careers Service

Join Handshake following www.careers.cam.ac.uk/activate-your-handshake-account

Choose "postdoctoral researcher" for level of study

When prompted, fill out a quick questionnaire from our Information Team





# Your profile on Handshake



**Level of study = Postdoctoral Researcher** 





# **Navigating Handshake**



Career Centre – access to appointments, resources, workshops and events



# Events tailored to the postdocs community

## **Navigating Handshake**





Download our flagship publication from Handshake resources









### Follow us!

#### **Twitter**

@unicamcareers

# Blog

https://postdoccareers. edublogs.org/



### Register today:

www.careers.cam.ac.uk/activateyour-handshake-account

#### Web:

www.careers.cam.ac.uk/careerssupport-postdocs

### **Email:**

postdocs@careers.cam.ac.uk











# Getting started with the Postdoc Careers Service National Postdoc Appreciation Week!

Wed 22 Sept. 1-2pm







 https://us02web.zoom.us/j/82559235541?pwd=VU54M2VNMHhWcWRzV3RJNF BDUTdGdz09



#### www.careers.cam.ac.uk

#### We are here to help!