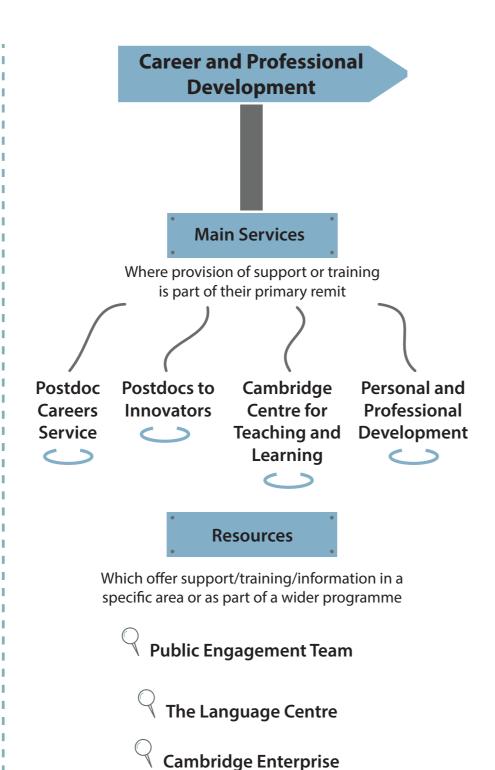

# Postdoc Academy Map of University Services

# Main Services Where provision of support or training is part of their primary remit Research Information University Coffice Services Library

## Resources

Which offer support/training/information in a specific area or as part of a wider programme

- **Equipment Sharing Database**
- Strategic Research Initiatives
  - Research Professional
- Bioinformatics Training Facility
- Cambridge Statistics Clinic
  - Meet Cambridge