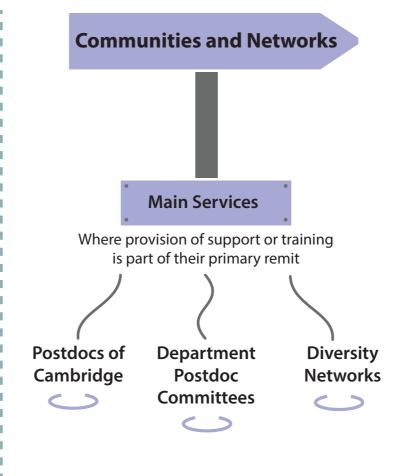

# Postdoc Academy Map of University Services

# Main Services Where provision of support or training is part of their primary remit Research Information University Coffice Services Library

## Resources

Which offer support/training/information in a specific area or as part of a wider programme

- Postdoc College Affiliations
- Entrepreneurial Postdocs of Cambridge
  - University and College Union
- Newcomers and Visiting Scholars
  - Cambridge University Sport