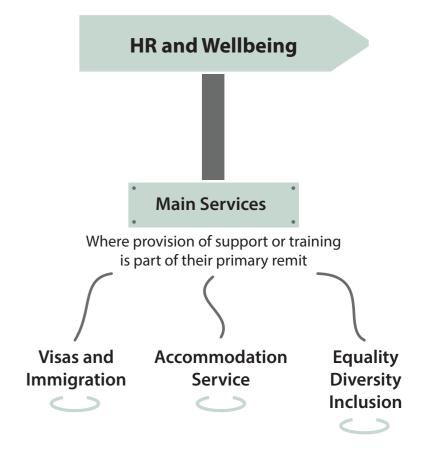

# Postdoc Academy Map of University Services

# Main Services Where provision of support or training is part of their primary remit Research Information University Coffice Services Library

### Resources

Which offer support/training/information in a specific area or as part of a wider programme

- Childcare Office
- Staff Wellbeing Programme
- Oisability Resource Centre
- Occupational Health
- Staff Counselling Service