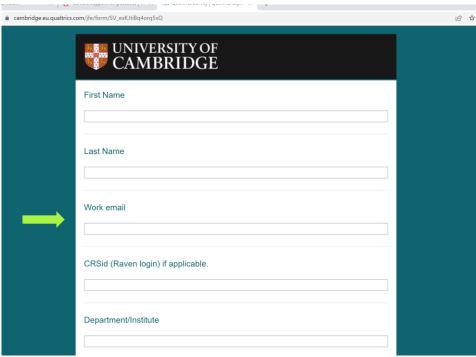

# **How to access the Careers Service**

Go to our website:

https://www.careers.cam.ac.uk/careers-support-postdocs

Click on the registration form

## Register today:

https://www.careers.cam.ac.uk/caree rs-support-postdocs

→ registration form