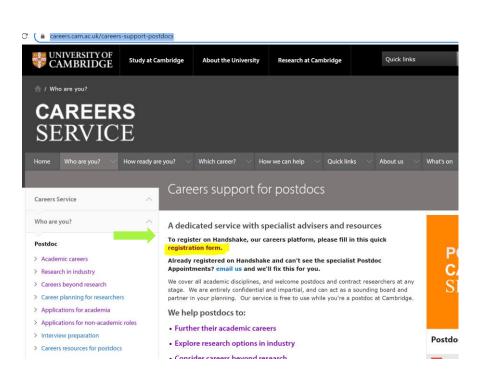

# **How to access the Careers Service**

Go to our website:

https://www.careers.cam.ac.uk/careers-support-postdocs

Click on the registration form

## Register today:

https://www.careers.cam.ac.uk/caree rs-support-postdocs

→ registration form

#### Web:

www.careers.cam.ac.uk/careerssupport-postdocs