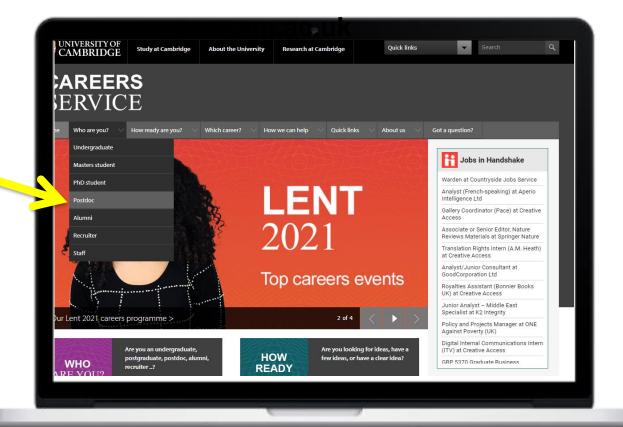

## **Careers Service website**

We are here to help!

## How to access Handshake

Join Handshake following www.careers.cam.ac.uk/activate-your-handshake-account

Choose "postdoctoral researcher" for level of study

When prompted, fill out a quick questionnaire from our Information Team