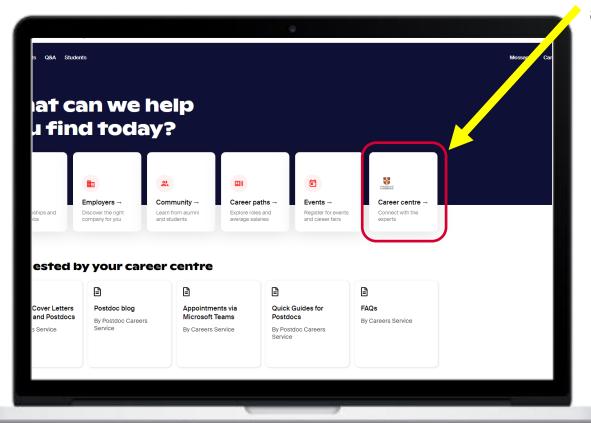

## **Careers Service website**

We are here to help!

## **Careers Service platform**

## **Navigating Handshake**

Career Centre – access to appointments, resources, workshops and events