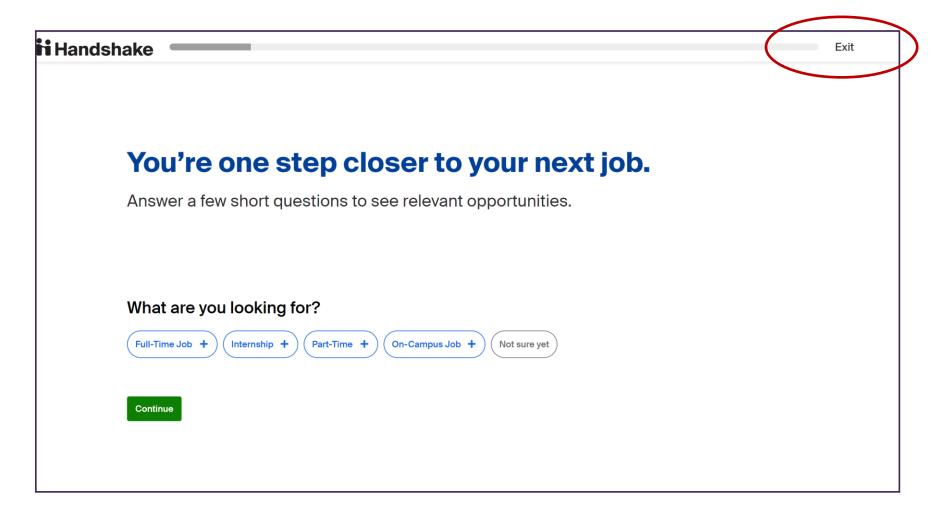

## ii Handshake

- Virtual appointments with postdoc careers advisers
- Register for webinars, events, workshops, fairs
- Access key resources including our CV guide
- Directly connect with employers and view opportunities

## Your profile on Handshake