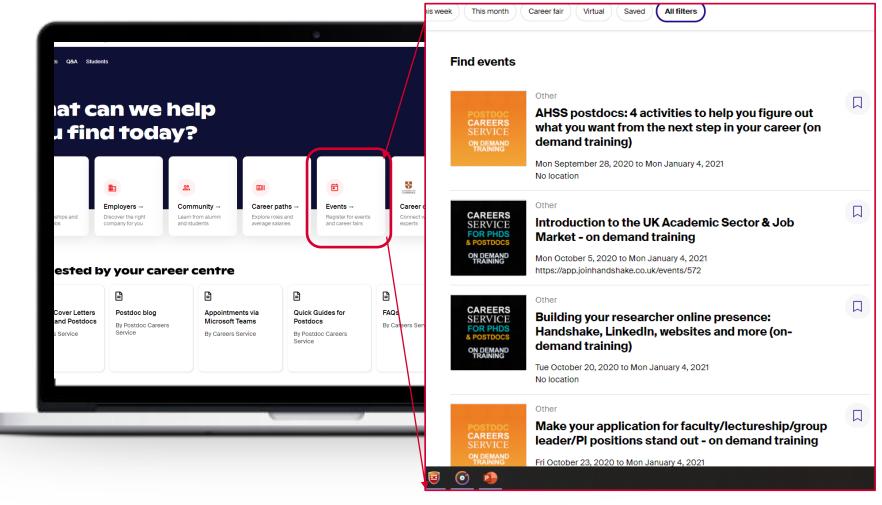

eer Centre on Handshake





## **Careers Service website**



We are here to help!



## **Careers Service platform**

## ii Handshake

- Virtual appointments with postdoc careers advisers
- Register for webinars, events, workshops, fairs
- Access key resources including our CV guide
- Directly connect with employers and view opportunities



## How to access Handshake

Join Handshake following www.careers.cam.ac.uk/activate-your-handshake-account

Choose "postdoctoral researcher" for level of study

When prompted, fill out a quick questionnaire from our Information Team





## Your profile on Handshake





## **Navigating Handshake**



Career Centre – access to appointments, resources, workshops and events



## Events tailored to the postdocs community

### **Navigating Handshake**





Download our flagship publication from Handshake resources









#### Follow us!

#### **Twitter**

@unicamcareers

## Blog

https://postdoccareers. edublogs.org/



### Register today:

www.careers.cam.ac.uk/activateyour-handshake-account

#### Web:

www.careers.cam.ac.uk/careerssupport-postdocs

#### **Email:**

postdocs@careers.cam.ac.uk